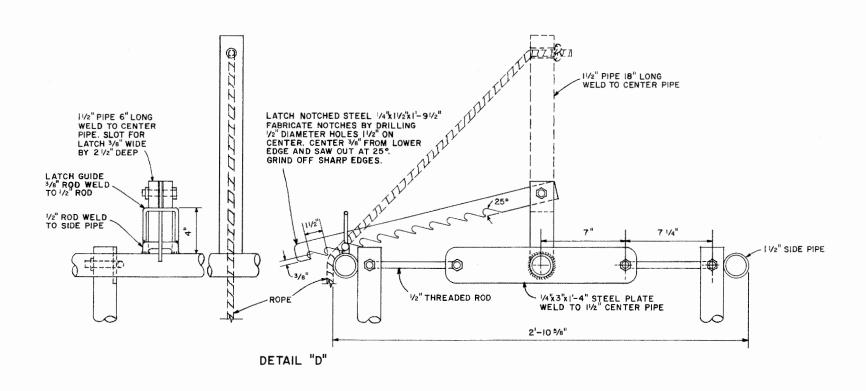

SCALE: 3"=1'-0" EXCEPT AS OTHERWISE NOTED.

SQUEEZE CHUTE FOR CATTLE VARIABLE WIDTH-TRAILER MOUNTED

6133 W. VA.

SHEET 3 OF 3