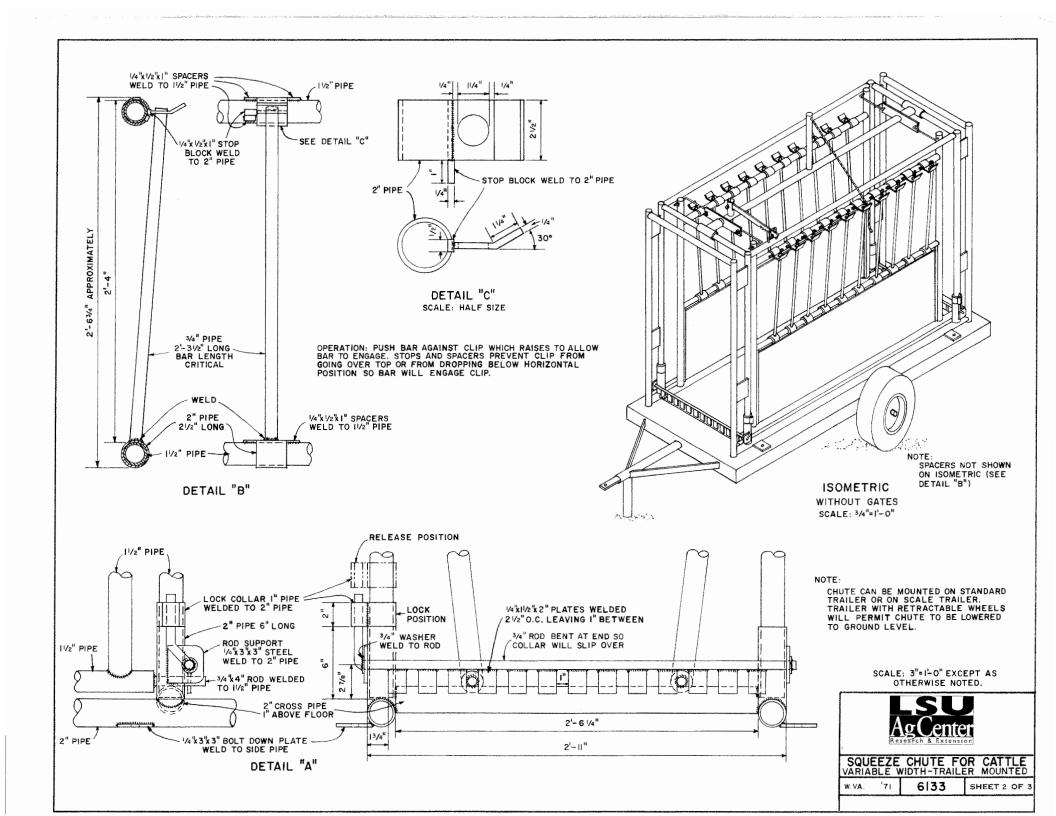

SCALE: 3"=1'-0" EXCEPT AS OTHERWISE NOTED.



SQUEEZE CHUTE FOR CATTLE VARIABLE WIDTH-TRAILER MOUNTED

6133 W. VA.

SHEET 3 OF 3

## **Disclaimer**

This site makes available conceptual plans that can be helpful in developing building layouts and selecting equipment for various agricultural applications. These plans do not necessarily represent the most current technology or construction codes. They are not construction plans and do not replace the need for competent design assistance in developing safe, legal and well-functioning agricultural building system. The LSU Agriculture Center, the Mid-West Plan Service, the United States Department of Agriculture and none of the cooperating land-grant universities warranty these plans.