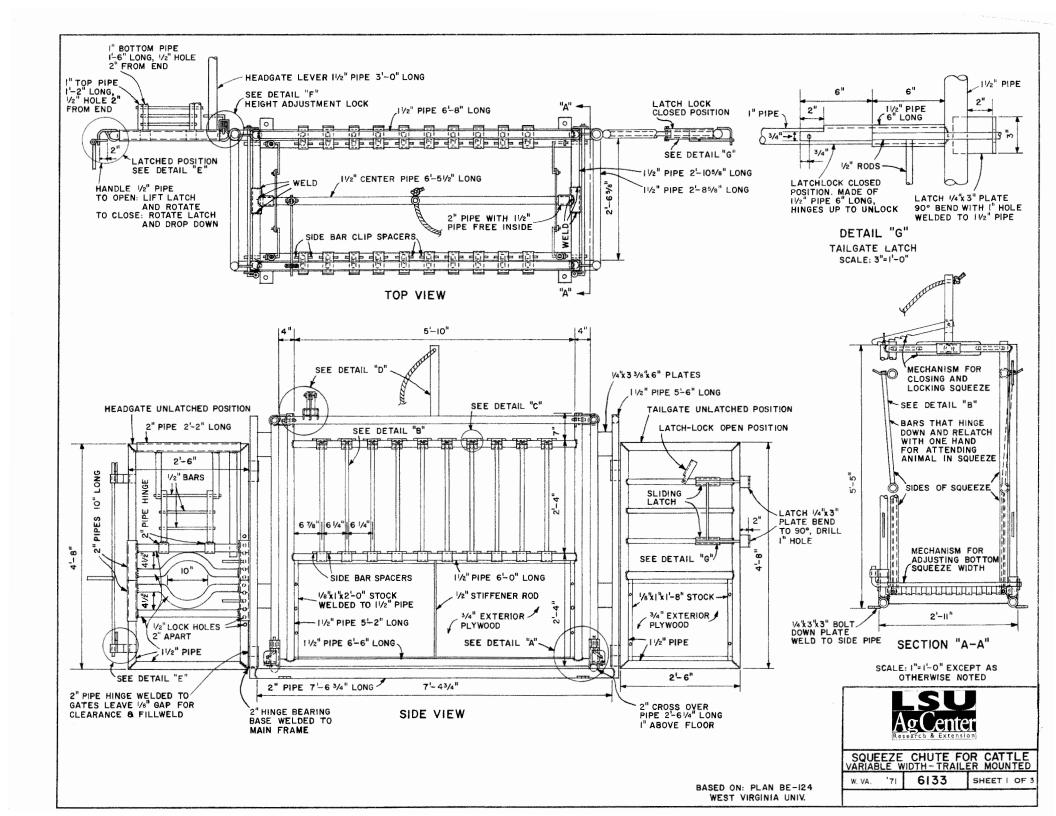

SCALE: 3"=1'-0" EXCEPT AS OTHERWISE NOTED.



SQUEEZE CHUTE FOR CATTLE VARIABLE WIDTH-TRAILER MOUNTED

6133 W. VA.

SHEET 3 OF 3

## **Disclaimer**

This site makes available conceptual plans that can be helpful in developing building layouts and selecting equipment for various agricultural applications. These plans do not necessarily represent the most current technology or construction codes. They are not construction plans and do not replace the need for competent design assistance in developing safe, legal and well-functioning agricultural building system. The LSU Agriculture Center, the Mid-West Plan Service, the United States Department of Agriculture and none of the cooperating land-grant universities warranty these plans.