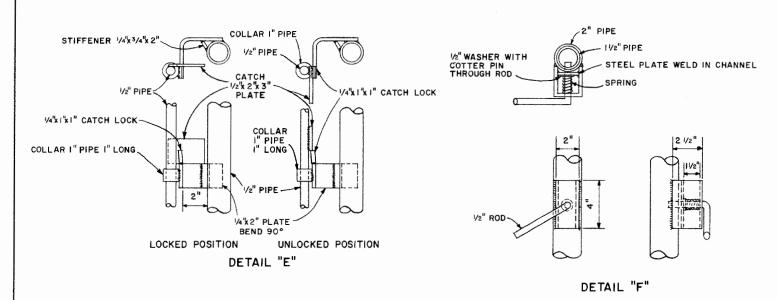

SCALE: 3"=1'-0" EXCEPT AS OTHERWISE NOTED.

SQUEEZE CHUTE FOR CATTLE VARIABLE WIDTH-TRAILER MOUNTED

6133 W. VA.

SHEET 3 OF 3